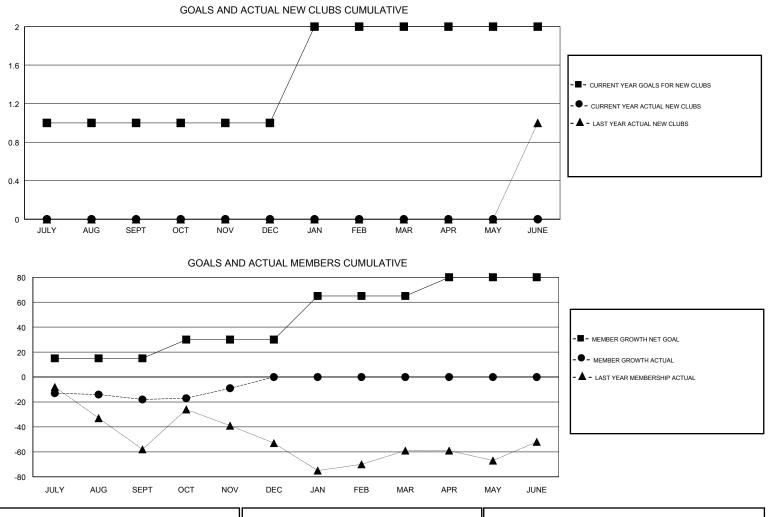

## GMT CA

| Clubs<br>RESULTS FOR 2017-2018 |   |   |   | Members<br>RESULTS FOR 2017-2018 |    |    |    |  |
|--------------------------------|---|---|---|----------------------------------|----|----|----|--|
|                                |   |   |   |                                  |    |    |    |  |
| JULY/AUG/SEPT                  | 1 | 0 | 0 | JULY/AUG/SEPT                    | 15 | 21 | 39 |  |
| OCT/NOV/DEC                    | 0 | 0 | 0 | OCT/NOV/DEC                      | 15 | 61 | 51 |  |
| JAN/FEB/MAR                    | 1 | 0 | 0 | JAN/FEB/MAR                      | 35 | 0  | 0  |  |
| APR/MAY/JUNE                   | 0 | 0 | 0 | APR/MAY/JUNE                     | 15 | 0  | 0  |  |